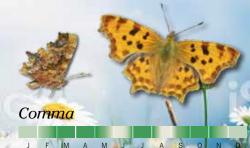

Large White N D 0

Gatekeeper

Red Admiral

0

D

Orange-tip

Green-veined White

Holly Blue