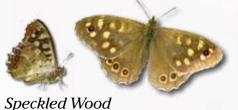

# Butterfly Guide

The UK has 59 species of butterflies. Some of these are strict habitat specialists, the rarest being confined to carefully managed areas of woodland, wetland and grassland, while others are more widespread. The most common butterflies are able to feed and breed on plants that grow in gardens. Identify your flying visitors with this handy chart of the most common garden butterflies. Learn when to look out for them by studying their flight-times.

Large White N D 0

Gatekeeper

Red Admiral

0

D

Orange-tip

Green-veined White

Holly Blue

0 Ν

Painted Lady

Meadow Brown

0 Ν

Small Tortoiseshell

Images are not to scale. Flight periods can vary slightly dependent on UK location. Butterflies are likely to emerge later the further north you travel.