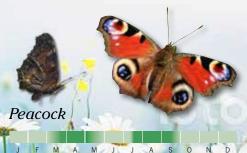

Large White N D 0

Gatekeeper

Red Admiral

0

D

Orange-tip

Green-veined White

Holly Blue