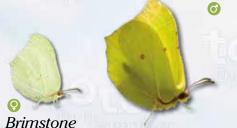

# Butterfly Guide

The UK has 59 species of butterflies. Some of these are strict habitat specialists, the rarest being confined to carefully managed areas of woodland, wetland and grassland, while others are more widespread. The most common butterflies are able to feed and breed on plants that grow in gardens. Identify your flying visitors with this handy chart of the most common garden butterflies. Learn when to look out for them by studying their flight-times.

Large White N D 0

Gatekeeper

Red Admiral

0

D

Orange-tip

Green-veined White

Holly Blue

0 Ν

Painted Lady

Meadow Brown

0 Ν

Small Tortoiseshell

Images are not to scale. Flight periods can vary slightly dependent on UK location. Butterflies are likely to emerge later the further north you travel.