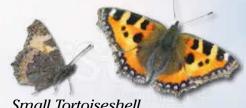

0 Ν

Painted Lady

Meadow Brown

0 Ν

Small Tortoiseshell

Images are not to scale. Flight periods can vary slightly dependent on UK location. Butterflies are likely to emerge later the further north you travel.